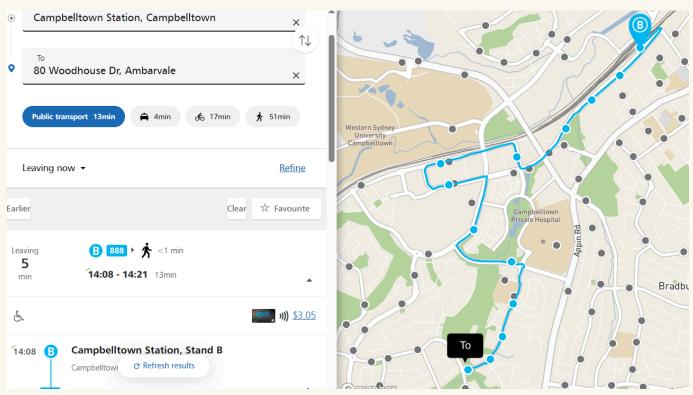

## How can I get to the Playgroup in Ambarvale

CATCH THE 888 BUS FROM CAMPBELLTOWN
STATION TO SAFE HAVEN AMBERAVLE - ITS
APPROX 13MINUTES

SCAN THE QR CODE OR VISIT THE TRANSPORT NSW WEBSITE FOR DIRECTIONS FROM YOUR DOORSTEP.